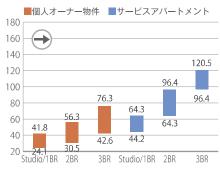

## 日本人居住エリアMAPと円換算後の月額賃料レンジ (上限~下限) (万円:1US\$=112.92円) 🏿 個人オーナー物件 🔷 サービスアパートメント 😝 賃料市況(対前回比)(注1) ハノイ市街全域 西湖周辺 ■個人オーナー物件 ■サービスアパートメント 60 54.2 50 40

Studio/1BR 2BR

3BR Studio/1BR 2BR