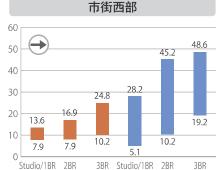

## 日本人居住エリアMAPと円換算後の月額賃料レンジ (上限~下限) (万円:1US\$=112.92円) 🏿 個人オーナー物件 🔷 サービスアパートメント 😝 賃料市況(対前回比)(注1) ハノイ市街全域 西湖周辺 ■個人オーナー物件 ■サービスアパートメント 60 54.2 50 40

Studio/1BR 2BR

3BR Studio/1BR 2BR

2017年3月に市内東部ロンビエン地区に日系としては2000年以降では初となるAクラスサービスアパートがオープン。 また、西湖エリアに2017年7月にシンガポール系大型サービスアパートがオープン予定。さらに西部エリアを中心にベト ナム資本によるコンドミニアムの新築案件が増えており、今後も日本人向け住宅の供給増が期待される。家賃相場は全体 的に安定しているが、ベトナムドン通貨安傾向にあり、更新時にベトナムドンベースでは家賃が上昇するケースがある。 これは、オーナーが米ドルを基準にして家賃設定をするため。