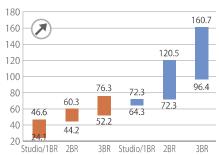

## ※2017年3月平均レートによる 日本人居住エリアMAPと円換算後の月額賃料レンジ (上限~下限) (万円:1S\$=80.36円) ーナー物件 🔷 サービスアパートメント ᡨ 賃料市況(対前回比)(注1) オーチャード、サマセット、ドービー・ゴート ラッフルズ・プレイス、タンジョン・パガー ロバートソン・キー、リバー・バレ-大統領官邸 ■個人オーナー物件 ■サービスアパートメント 180 180 180 160.7 160 160 160

| 1 / ( / C /        | 1 7 1 W ( )   CW ( )   N ( ) ( ) |
|--------------------|----------------------------------|
|                    |                                  |
| 180                | 180                              |
| 160                | 160                              |
| 140                | 140                              |
| 120                | 120                              |
| 100                | 100                              |
| 80 64.3            | 80                               |
| 60 52.2            | 52.2                             |
| 40 28.1            | 40 40.2                          |
| 20 20.1 24.1 32.1  | 20 20.1 24.1 28.1                |
| Studio/1BR 2BR 3BR | Studio/1BR 2BR 3BR               |