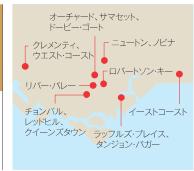

## ※2017年3月平均レートによる 日本人居住エリアMAPと円換算後の月額賃料レンジ (上限~下限) (万円:1S\$=80.36円) ーナー物件 🔷 サービスアパートメント ᡨ 賃料市況(対前回比)(注1) オーチャード、サマセット、ドービー・ゴート ラッフルズ・プレイス、タンジョン・パガー ロバートソン・キー、リバー・バレ-大統領官邸 ■個人オーナー物件 ■サービスアパートメント 180 180 180 160.7 160 160 160

ニュートン、ノビナ チョンバル、レッドヒル、ケイーンズタウン