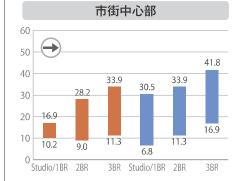

## 日本人居住エリアMAPと円換算後の月額賃料レンジ (上限~下限) (万円:1US\$=112.92円) 🏿 個人オーナー物件 🔷 サービスアパートメント 😝 賃料市況(対前回比)(注1) ハノイ市街全域 西湖周辺 ■個人オーナー物件 ■サービスアパートメント 60 54.2 50 40

Studio/1BR 2BR

3BR Studio/1BR 2BR