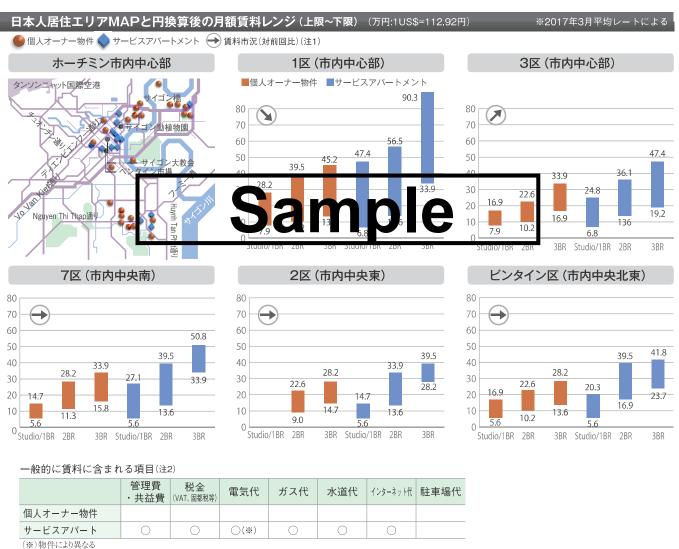

## 日本人居住エリアMAPと円換算後の月額賃料レンジ (上限~下限) (万円:1US\$=112.92円) 🏿 個人オーナー物件 🔷 サービスアパートメント 😝 賃料市況(対前回比)(注1) ハノイ市街全域 西湖周辺 ■個人オーナー物件 ■サービスアパートメント 60 54.2 50 40

Studio/1BR 2BR

3BR Studio/1BR 2BR

### 一般的に賃料に含まれる項目(注2)

|               | 個人オーナー<br>物件 | サービス<br>アパート |
|---------------|--------------|--------------|
| 管理費・共益費       |              | 0            |
| 税金 (VAT、固都税等) |              | 0            |
| 電気代           |              |              |
| ガス代           |              |              |
| 水道代           |              | 0            |
| インターネット代      |              | 0            |
| 駐車場代          |              |              |

2017年3月に市内東部ロンビエン地区に日系としては2000年以降では初となるAクラスサービスアパートがオープン。 また、西湖エリアに2017年7月にシンガポール系大型サービスアパートがオープン予定。さらに西部エリアを中心にベト ナム資本によるコンドミニアムの新築案件が増えており、今後も日本人向け住宅の供給増が期待される。家賃相場は全体 的に安定しているが、ベトナムドン通貨安傾向にあり、更新時にベトナムドンベースでは家賃が上昇するケースがある。 これは、オーナーが米ドルを基準にして家賃設定をするため。

(注1)上限・下限賃料の平均値の変動を5種類の記号で表示。計算期間は2016年1月~2017年3月の14ヶ月間。サンブルはシングル向け1BR(一部都市は2BR)の賃料。増減に為替レートの変化は加味していません。 (注2)賃料に含まれる項目は諸条件により異なりますので、契約時に担当にご確認ください。