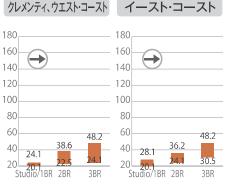

(注1)上限・下限賃料の平均値の変動を5種類の記号で表示。計算期間は2016年1月~2017年3月の14ヶ月間。サンブルはシングル向け1BR(一部都市は2BR)の賃料。増減に為替レートの変化は加味していません。 (注2)賃料に含まれる項目は諸条件により異なりますので、契約時に担当にご確認ください。

38.8

29.1

22.6

31.0

22.6

3BR Studio/1BR 2BR

32.3

40

30

20

10 14.5

24.2

Studio/1BR 2BR

31.3

27.5

16.2

3BR Studio/1BR 2BR

24.2

37.1

3RR

35.5

16.2

50

40

30

20

10

15.4.9

5.8 Studio/1BR 2BR