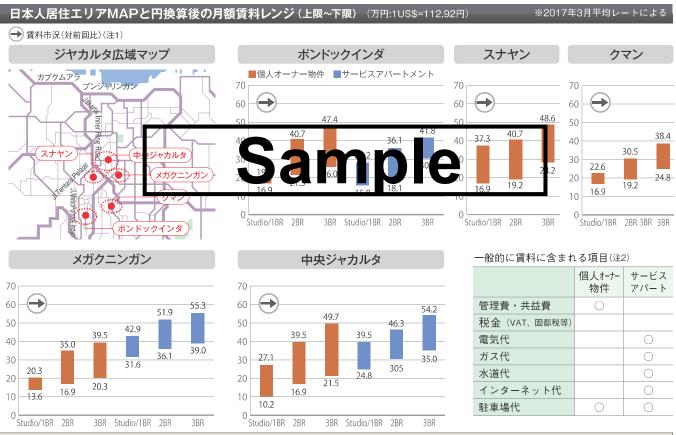

# ジャカルタ ・インドネシア

### PT.STARTS INTERNATIONAL INDONESIA

Midplaza2 Building, 19th Floor, Jl. Jend. Sudirman Kav.10-11, Jakarta 10220, Indonesia

+62-21-570-7632 [E-MAIL] miura@starts.co.id

(注1)上限・下限賃料の平均値の変動を5種類の記号で表示。計算期間は2016年1月~2017年3月の14ヶ月間。サンブルはシングル向け1BR(一部都市は2BR)の賃料。増減に為替レートの変化は加味していません。 (注2) 賃料に含まれる項目は諸条件により異なりますので、契約時に担当にご確認ください。