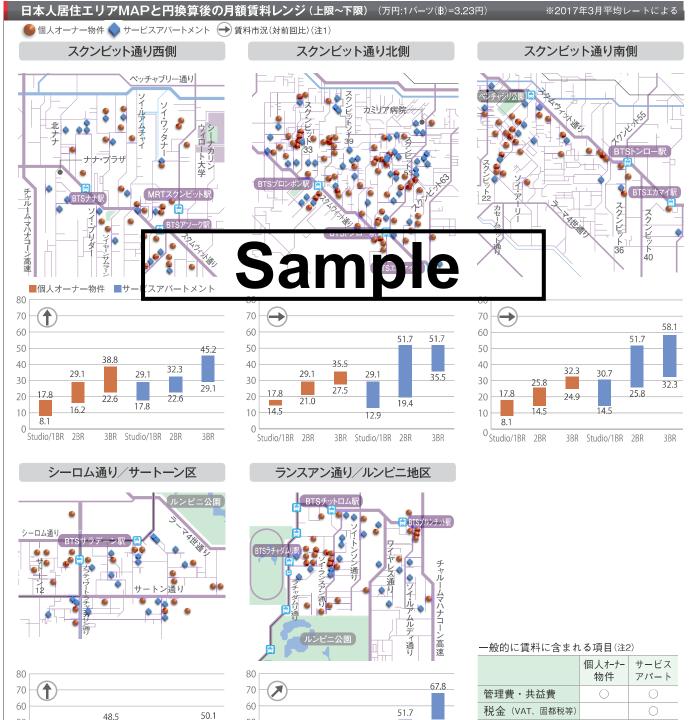

(注1)上限・下限賃料の平均値の変動を5種類の記号で表示。計算期間は2016年1月~2017年3月の14ヶ月間。サンブルはシングル向け1BR(一部都市は2BR)の賃料。増減に為替レートの変化は加味していません。 (注2)賃料に含まれる項目は諸条件により異なりますので、契約時に担当にご確認ください。

38.8

29.1

22.6

31.0

22.6

3BR Studio/1BR 2BR

32.3

51.7

3BR

電気代

ガス代

水道代

駐車場代

インターネット代

50

40

30

20

10 14.5

24.2

Studio/1BR 2BR

31.3

27.5

16.2

3BR Studio/1BR 2BR

24.2

37.1

3RR

35.5

16.2

50

40

30

20

10

15.4.9

5.8 Studio/1BR 2BR

### 一般的に賃料に含まれる項目(注2)

|               | 個人オーナー<br>物件 | サービス<br>アパート |
|---------------|--------------|--------------|
| 管理費・共益費       |              | 0            |
| 税金 (VAT、固都税等) |              | 0            |
| 電気代           |              |              |
| ガス代           |              |              |
| 水道代           |              | 0            |
| インターネット代      |              | 0            |
| 駐車場代          |              |              |