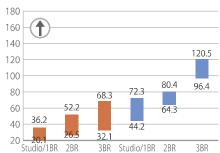

## ※2017年3月平均レートによる 日本人居住エリアMAPと円換算後の月額賃料レンジ (上限~下限) (万円:1S\$=80.36円) ーナー物件 🔷 サービスアパートメント ᡨ 賃料市況(対前回比)(注1) オーチャード、サマセット、ドービー・ゴート ラッフルズ・プレイス、タンジョン・パガー ロバートソン・キー、リバー・バレ-大統領官邸 ■個人オーナー物件 ■サービスアパートメント 180 180 180 160.7 160 160 160